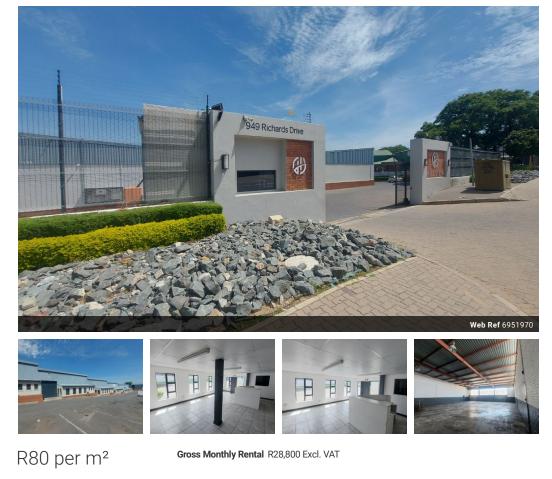

## 011 7894448

Huizemark Block 2A Bryanston Gate Office Park 170 Curzon Road Bryanston 2191

Neat Industrial Warehouse with Reception in Secure Industrial Park

This 360sqm industrial warehouse is now available to lease, situated within a secure industrial park with 24/7 security for your peace of mind. Ideal for businesses seeking a functional and safe space, this warehouse offers: • Unobstructed layout with abundant natural light to enhance your working environment • One large roller shutter providing convenient truck access

- · Ablution and kitchen facilities for staff comfort
- Small reception area for customer or client interactions

 Located in the highly sought-after Midrand area, offering easy access to major routes, public transport, and other essential amenities

This is an ideal space for companies looking for a combination of secure storage, functionality, and a professional image in a