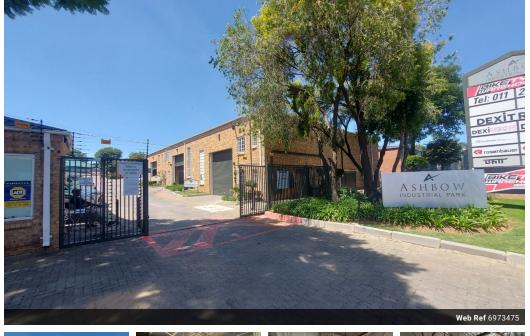

## Unit 13 Ashbow Industrial Park Rental

For Rent: Neat Industrial Warehouse with Office Space in Secure Industrial Park Location: Midrand, Gauteng This 255 sqm industrial warehouse is now available to lease, situated within a secure industrial park with 24/7 security for your peace of mind. Ideal for businesses seeking a functional and safe space, this warehouse offers: Key Features Office Component: Small office section over two floors. Includes: Ablutions. Kitchenette for staff convenience. Warehouse Specifications: Good roof height to the eaves, ideal for storage and operational needs. Ample natural light to reduce energy consumption. 1 large roller shutter door for efficient loading and offloading. 3-phase power, supporting various industrial operations. Location Advantages: Centrally positioned in Halfway House, Midrand.