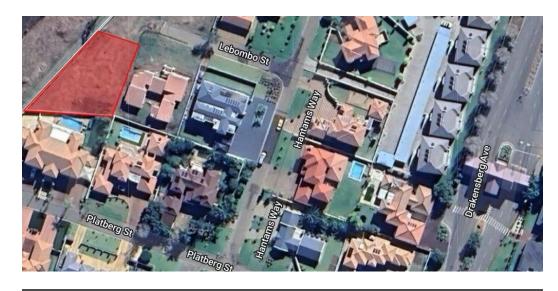

## Vacant Land To Build Your Dream Home

Helderwyk Estate is a modern development in the heart of the East Rand.

This is a schooling community laced with IEB Registered Private Curro Schools from Pre, Primary and High Schools. Inside the estate not only will you find school but other amenities such as Gym Facilities, Game Life, Recreational Parks and top of the range security systems.

Adjacent to hot spots like the Carnival City Casino, Mall @Carnival and a stone throw away from the N17 and Heidelberg Road, 20 minutes from the N3 and N12 alike. In a strong position lies this private plot, with tranquillity and best views. This vacant plot of land vaunts an ERF of approximately 949 m2 to build your DREAM HOME.