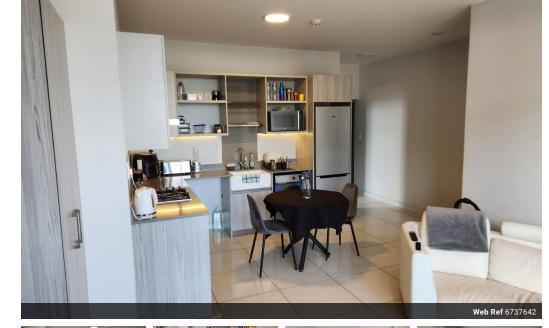

With modern fittings throughout, the open plan living area is made up of the kitchen, lounge and covered balcony. Kitchen has a gas hob (piped) and space for two appliances and a single door fridge. The two bedrooms have laminated flooring. The main bedroom is ensuite with a shower and the second bathroom has a bath. Two basement parking spaces complete the unit.