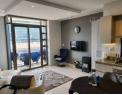

With modern fittings throughout, the open plan living area is made up of the kitchen, lounge and covered balcony. Kitchen has a gas hob (piped) and space for two appliances and a single door fridge. The two bedrooms have laminated flooring. The main bedroom is ensuite with a shower and the second bathroom has a bath. Two basement parking spaces complete the unit.