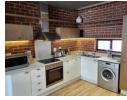

These calculations are only a guide. Please ask your conveyancer for exact calculations.

The epicenter of Rosebank.. Socializing and shopping at your doorstep - R2 280 000

Laminated flooring throughout, this modern apartment feels welcoming the moment you step through the door. The open plan living space is made up of the kitchen and dining room/lounge area, with the lounge opening onto a covered patio. In the kitchen, there is space for one appliance.