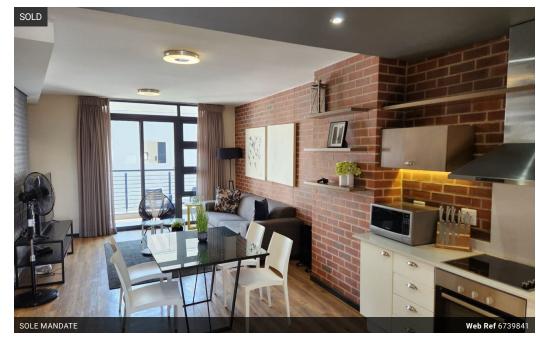

These calculations are only a guide. Please ask your conveyancer for exact calculations.

The epicenter of Rosebank.. Socializing and shopping at your doorstep - R2 280 000

Laminated flooring throughout, this modern apartment feels welcoming the moment you step through the door. The open plan living space is made up of the kitchen and dining room/lounge area, with the lounge opening onto a covered patio. In the kitchen, there is space for one appliance.

Both bedrooms have built in cupboards with the main bedroom being ensuite. This bathroom has a shower and the other bathroom has a bath with a shower arm extension.

Two basement parking spaces round off this neat unit.