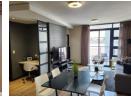

These calculations are only a guide. Please ask your conveyancer for exact calculations.

The epicenter of Rosebank.. Socializing and shopping at your doorstep - R2 280 000

Laminated flooring throughout, this modern apartment feels welcoming the moment you step through the door. The open plan living space is made up of the kitchen and dining room/lounge area, with the lounge opening onto a covered patio. In the kitchen, there is space for one appliance.