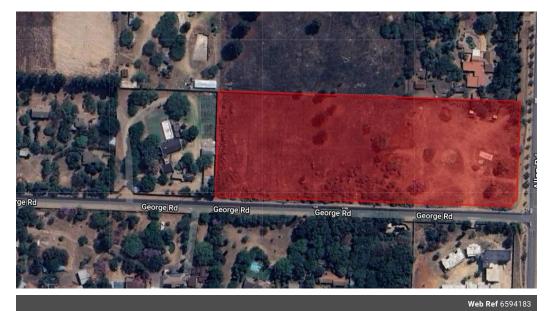

## Perfect Development Opportunity Awaits you in Midrand

Glen Austin, nestled in the North-Eastern slopes of Midrand only a 15 minutes drive from the Midrand Gauteng Station. With proximity to express routes, this jaw dropping leafy suburbia with is well known for expansive estates and is also the fastest growing municipality which makes it a catch for shrewd investors. The node lies halfway between Johannesburg and Pretoria.

THIS STRATEGIC SITE VAUNTS THE FOLLOWING: Current Zoning: Agricultural land Application for Business zoning lodged Proposed retail strip and petrol station development (new owner can decide) ERF: 2.5719 ha (25 719 sqm) vacant land Land has been levelled