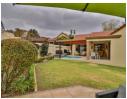

The spacious seamless dining room and lounge spills onto the patio, overlooking a sparkling splash pool, attractive water feature and generously sized garden. The kitchen is open plan to the living area, boasts granite tops, breakfast counter, gas hob plus separate scullery with space for a double door fridge and 2 undercounter appliances. 3 deluxe beds (2 en-suite), 3 modern baths, a study nook and double auto garage complete this stylish home.