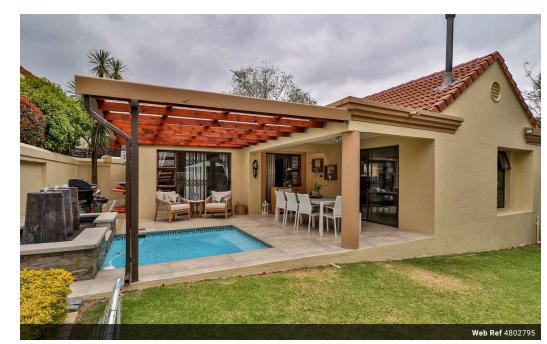

## Fabulous Modern Simplex Townhouse In Highly Sought After Boomed Enclosure

Tastefully renovated to please the discerning buyer looking for luxury, great indoor/outdoor flow conducive to lounging and dining, as well as comfortable accommodation. Perfect for young families, couples wanting to downsize or an executive looking for an easy lock up and go lifestyle in a convenient secure location.

The spacious seamless dining room and lounge spills onto the patio, overlooking a sparkling splash pool, attractive water feature and generously sized garden. The kitchen is open plan to the living area, boasts granite tops, breakfast counter, gas hob plus separate scullery with space for a double door fridge and 2 undercounter appliances. 3 deluxe beds (2 en-suite), 3 modern baths, a study nook and double auto garage complete this stylish home.