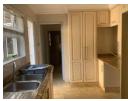

A master chef kitchen awaits you, with gas stove and electric eye level oven. Granite tops, loads of superior cupboards and drawers, space for double door fridge and 2 wet appliances. Double sink and salad sink.