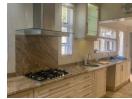

A master chef kitchen awaits you, with gas stove and electric eye level oven. Granite tops, loads of superior cupboards and drawers, space for double door fridge and 2 wet appliances. Double sink and salad sink.