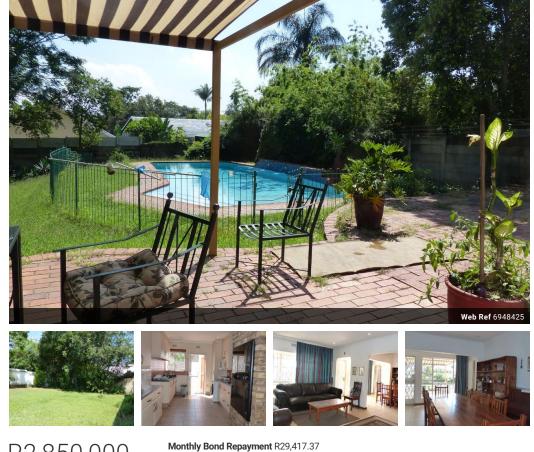

 Monthly Rates R2,495

Serious Seller. A Charming 3-Bedroom Family Home with Large Guest Cottage in a Sought-After Suburb

Nestled in the sought-after boomed suburb of Gallo Manor, this North-facing 3-bedroom home offers the perfect balance of convenience, comfort, and space. The property features a mature garden, providing a serene escape for relaxation or outdoor gatherings. Designed with family living in mind, the house is all on one level, ensuring easy access and a seamless flow throughout. The spacious open-plan layout creates an inviting atmosphere, ideal for modern living and entertaining. The kitchen, living, and dining areas effortlessly blend into one another, making this home perfect for quality family time. For extended family opportunities or guests, the upstairs guest cottage offers added privacy and space, making it a versatile and valuable addition to the property. Whether you need room for visiting family members, a home office...