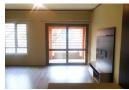

It includes an open plan kitchen featuring white granite counter tops and space for one undercounter appliance and overlooks a pleasantly tiled living area with a built in TV wall unit, leading out to a serene, sheltered balcony. Bathroom with shower.