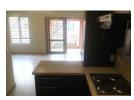

It includes an open plan kitchen featuring white granite counter tops and space for one undercounter appliance and overlooks a pleasantly tiled living area with a built in TV wall unit, leading out to a serene, sheltered balcony. Bathroom with shower.