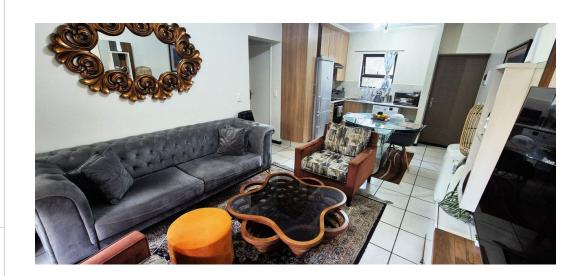

## 1 Bedroom Townhouse For Sale in Paulshof

This contemporary lock up and go property positioned within a popular and well-manicured complex is ideal for first time home

buyers or investors.

This first-floor unit displays a modern kitchen with white Caesar stone counter tops and space for two undercounter appliances.

The kitchen overlooks a tiled living area leading out to a sheltered patio overlooking the complex and tranquil surroundings.

A brightly lit carpeted bedroom and a full bathroom with a separate bath and shower as well as built-in cabinets. One allocated parking bay and plenty of visitors parking.