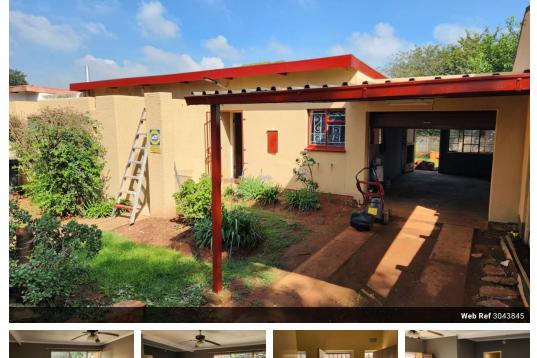

## Freshly painted and waiting for a family to make it a home. Available 1st of May.

Located on a quiet street with easy access to Beyers Naude and surrounds.

This house features an open-plan lounge and dining room area that opens onto the garden with a small patio. Kitchen has a free standing stove and access to the courtyard with a built in washing line. The three bedrooms are well proportioned with built-in cupboards and there are ceiling fans throughout the house. The bathroom has a shower only.

Maximum of 2 dogs only. Parking space for 2 cars.

Rent & deposit is R9000-00 each. Utilities deposit: R2000-00. Pre-paid electricity and water is charge monthly.

## Features

| Pets Allowed | Yes |                     |     |           |                   |
|--------------|-----|---------------------|-----|-----------|-------------------|
| Interior     |     | Exterior            |     | Sizes     |                   |
| Bedrooms     | 3   | Garages             | 1   | Land Size | 391m <sup>2</sup> |
| Bathrooms    | 1   | Carports / Parkings | 1   |           |                   |
| Kitchens     | 1   | Security            | Yes |           |                   |
| Recep. Rooms | 2   | Pool                | No  |           |                   |